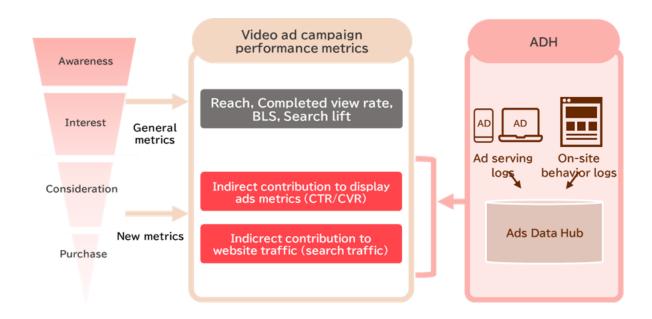

Typically, reach, completed views and brand lift metrics are used as key indicators for measuring digital video ad performance. By adding new metrics, this new way of campaign measurement enables brands and marketers to understand subsequent user actions after exposed to YouTube video ads.

More specifically, it compares the impact of YouTube campaigns on CTR/CVR for Google display ads between those who were exposed to the YouTube campaigns and those who weren't, as well as measures an indirect contribution to website traffic (search traffic) among those who were exposed to the YouTube campaigns.

Using Google's ADH allows brands and agencies to understand aggregate user behavior that starts from the exposure to YouTube ads, enabling performance analysis and optimization of ongoing video ad campaigns by target audience and/or creative.