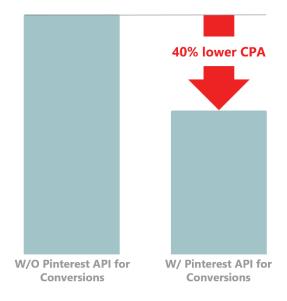

CCI has tested the Pinterest API for Conversions with a language learning app to verify the effectiveness. The app ran a conversion campaign with and without the API; then measured how the campaign was converting after one month from the launch, and confirmed the positive results when using the API: 40% lower CPA.

Advertiser: Language learning app

Campaign goal: Acquisition

**Period of comparison**: For the first month of

the campaign

The language learning app achieved a 40% decrease in CPA by implementing the Pinterest API for Conversions.