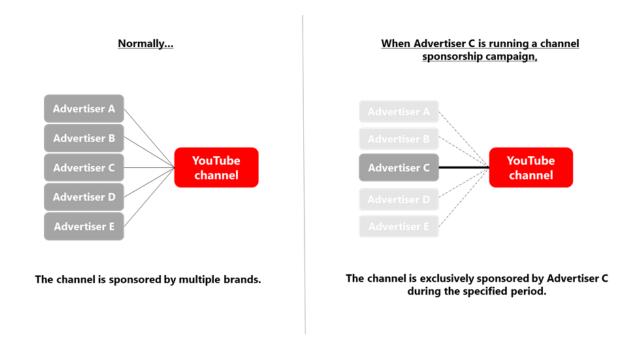

## **About YouTube Channel Sponsorship**

YouTube Channel Sponsorship is an exclusive marketing deal in which a brand sponsors a YouTube channel and buys up all available advertising inventory on the channel. By exclusively partnering with the right influencers for the brand, and using the branded content they produce, the advertiser can reach its target audience most effectively.