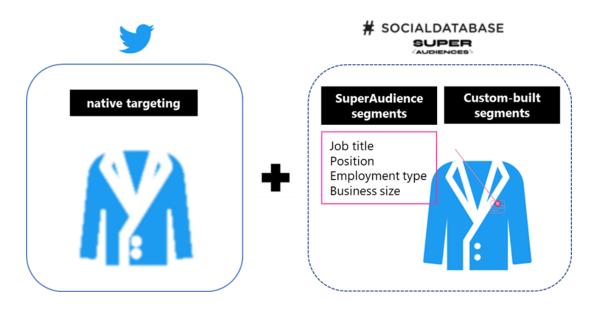

In addition to SuperAudiences segments that categorize users by job title, position and employment type, custom segments can also be defined by advertisers, enabling ad delivery fine-tuned to their business needs.